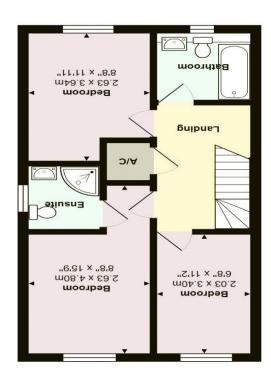

Hallway

Kitchen 8' 3" x 10' 0" (2.51m x 3.05m)

Lounge/Diner 15' 8" x 20' 0" (4.77m x 6.09m)

**Downstairs WC** 

Master Bedroom 8' 8" x 15' 9" (2.64m x 4.80m)

**En-suite Shower Room** 

Bedroom Two 8' 8" x 11' 11" (2.64m x 3.63m)

Bedroom Three 6' 8" x 11' 2" (2.03m x 3.40m)

**Family Bathroom** 

All measurements are approximate and for display purposes only Total Area: 87.9 m² ... 947 fts

moo.snosinob.www

6607 111 0780 Cashel House, London, WIU 3JT Mayfair