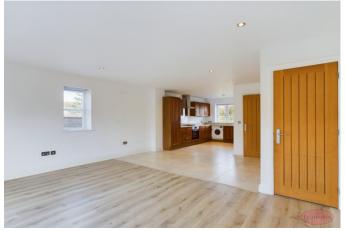

## 4 Spellers Way Christchurch, BH23 3FE

£475,000 offers in excess

Denisons are pleased to offer for sale this MODERN THREE BEDROOM SEMI DETACHED HOUSE in Stanpit.

Accommodation comprises of modern kitchen with APPLIANCES, large open plan lounge/diner, three bedrooms, ENSUITE shower room & family bathroom. Benefits include OFF ROAD PARKING FOR TWO VEHICLES, REAR GARDEN AND BEING SOLD WITH NO FORWARD CHAIN. We strongly recommend an early internal viewing to appreciate the accommodation on offer. Maintenance fee £278 per year.

Hallway

Kitchen 8' 3" x 10' 0" (2.51m x 3.05m)

Lounge/Diner 15' 8" x 20' 0" (4.77m x 6.09m)

**Downstairs WC** 

Master Bedroom 8' 8" x 15' 9" (2.64m x 4.80m)

**En-suite Shower Room** 

Bedroom Two 8' 8" x 11' 11" (2.64m x 3.63m)