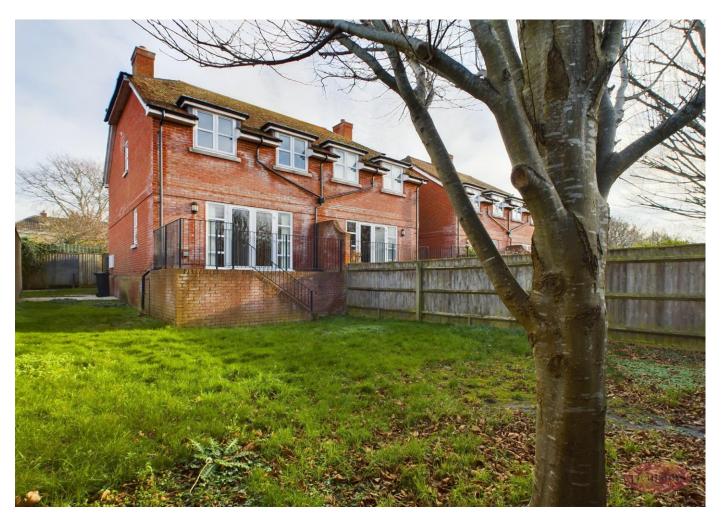

## 4 Spellers Way Christchurch, BH23 3FE

£475,000 offers in excess

Denisons are pleased to offer for sale this MODERN THREE BEDROOM SEMI DETACHED HOUSE in Stanpit.

Accommodation comprises of modern kitchen with APPLIANCES, large open plan lounge/diner, three bedrooms, ENSUITE shower room & family bathroom. Benefits include OFF ROAD PARKING FOR TWO VEHICLES, REAR GARDEN AND BEING SOLD WITH NO FORWARD CHAIN. We strongly recommend an early internal viewing to appreciate the accommodation on offer. Maintenance fee £278 per year.