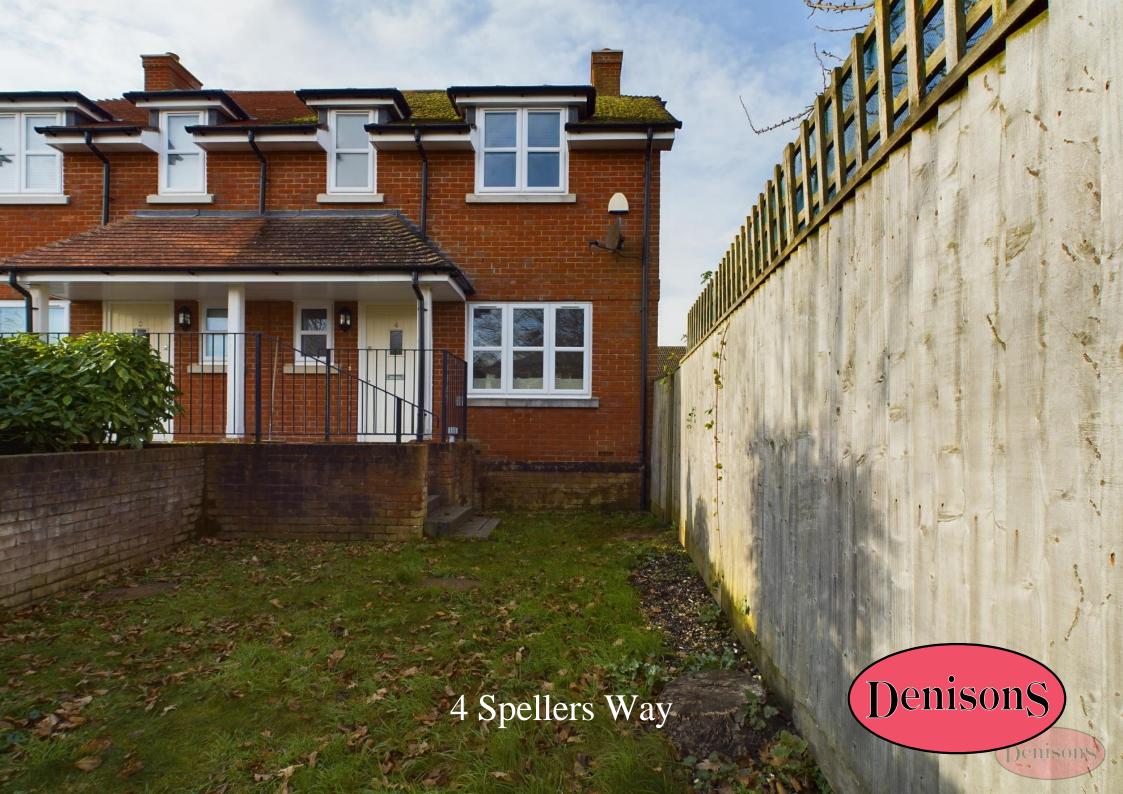

## 4 Spellers Way Christchurch, BH23 3FE

£475,000 offers in excess

Denisons are pleased to offer for sale this MODERN THREE BEDROOM SEMI DETACHED HOUSE in Stanpit.

Accommodation comprises of modern kitchen with APPLIANCES, large open plan lounge/diner, three bedrooms, ENSUITE shower room & family bathroom. Benefits include OFF ROAD PARKING FOR TWO VEHICLES, REAR GARDEN AND BEING SOLD WITH NO FORWARD CHAIN. We strongly recommend an early internal viewing to appreciate the accommodation on offer. Maintenance fee £278 per year.