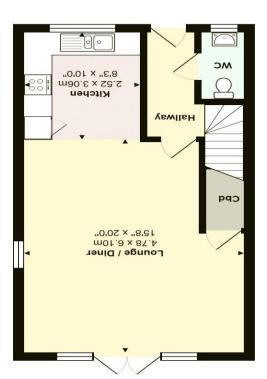

Hallway

Kitchen 8' 3" x 10' 0" (2.51m x 3.05m)

Lounge/Diner 15' 8" x 20' 0" (4.77m x 6.09m)

**Downstairs WC** 

Master Bedroom 8' 8" x 15' 9" (2.64m x 4.80m)

**En-suite Shower Room** 

Bedroom Two 8' 8" x 11' 11" (2.64m x 3.63m)

Bedroom Three 6' 8" x 11' 2" (2.03m x 3.40m)

**Family Bathroom** 

All measurements are approximate and for display purposes only Total Area: 87.9 m² ... 947 fts

moo.snosinob.www

6607 111 0780 Cashel House, London, WIU 3JT Mayfair