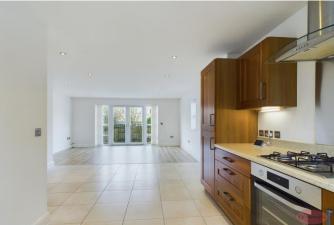

## 4 Spellers Way Christchurch, BH23 3FE

£475,000 offers in excess

Denisons are pleased to offer for sale this MODERN THREE BEDROOM SEMI DETACHED HOUSE in Stanpit.

Accommodation comprises of modern kitchen with APPLIANCES, large open plan lounge/diner, three bedrooms, ENSUITE shower room & family bathroom. Benefits include OFF ROAD PARKING FOR TWO VEHICLES, REAR GARDEN AND BEING SOLD WITH NO FORWARD CHAIN. We strongly recommend an early internal viewing to appreciate the accommodation on offer. Maintenance fee £278 per year.

Hallway

Kitchen 8' 3" x 10' 0" (2.51m x 3.05m)

Lounge/Diner 15' 8" x 20' 0" (4.77m x 6.09m)

**Downstairs WC** 

Master Bedroom 8' 8" x 15' 9" (2.64m x 4.80m)

**En-suite Shower Room** 

Bedroom Two 8' 8" x 11' 11" (2.64m x 3.63m)