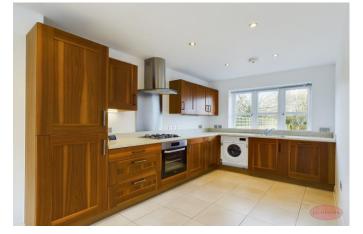

Hallway

Kitchen 8' 3" x 10' 0" (2.51m x 3.05m)

Lounge/Diner 15' 8" x 20' 0" (4.77m x 6.09m)

**Downstairs WC** 

Master Bedroom 8' 8" x 15' 9" (2.64m x 4.80m)

**En-suite Shower Room** 

Bedroom Two 8' 8" x 11' 11" (2.64m x 3.63m)