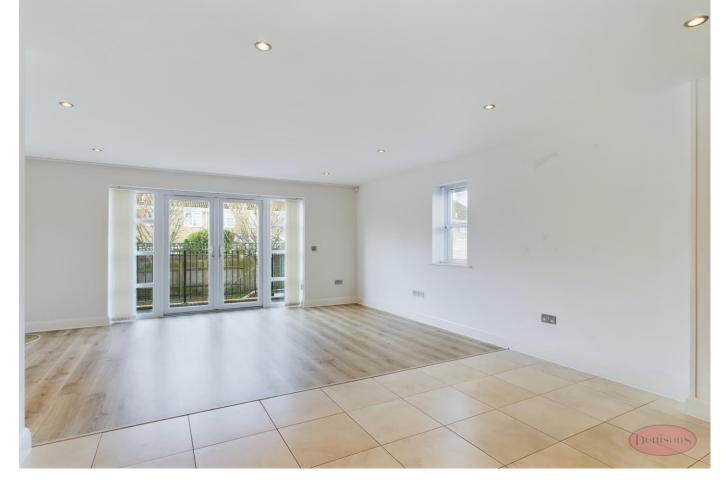

## 4 Spellers Way Christchurch, BH23 3FE

£475,000 offers in excess

Denisons are pleased to offer for sale this MODERN THREE BEDROOM SEMI DETACHED HOUSE in Stanpit.

Accommodation comprises of modern kitchen with APPLIANCES, large open plan lounge/diner, three bedrooms, ENSUITE shower room & family bathroom. Benefits include OFF ROAD PARKING FOR TWO VEHICLES, REAR GARDEN AND BEING SOLD WITH NO FORWARD CHAIN. We strongly recommend an early internal viewing to appreciate the accommodation on offer. Maintenance fee £278 per year.

Hallway

Kitchen 8' 3" x 10' 0" (2.51m x 3.05m)

Lounge/Diner 15' 8" x 20' 0" (4.77m x 6.09m)

**Downstairs WC** 

Master Bedroom 8' 8" x 15' 9" (2.64m x 4.80m)

**En-suite Shower Room** 

Bedroom Two 8' 8" x 11' 11" (2.64m x 3.63m)