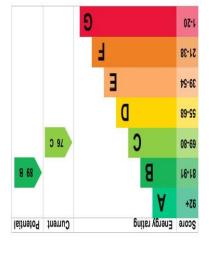

## 4 Spellers Way Christchurch, BH23 3FE

£475,000 offers in excess

Denisons are pleased to offer for sale this MODERN THREE BEDROOM SEMI DETACHED HOUSE in Stanpit.

Accommodation comprises of modern kitchen with APPLIANCES, large open plan lounge/diner, three bedrooms, ENSUITE shower room & family bathroom. Benefits include OFF ROAD PARKING FOR TWO VEHICLES, REAR GARDEN AND BEING SOLD WITH NO FORWARD CHAIN. We strongly recommend an early internal viewing to appreciate the accommodation on offer. Maintenance fee £278 per year.